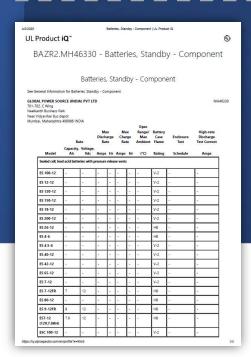

#### TEST REPORT

| Sample Description                  | SMF VRLA<br>RECHARGEABLE<br>BATTERY                                                                                               | Trademark                | EnerRocket                                                        |  |
|-------------------------------------|-----------------------------------------------------------------------------------------------------------------------------------|--------------------------|-------------------------------------------------------------------|--|
| Model                               | See the Table 1                                                                                                                   | Specification            | 12V100Ah                                                          |  |
| Assessment Category                 | Entrusted                                                                                                                         | Sample Quantity          | 6 Pieces                                                          |  |
| Applicant                           | GLOBAL POWER<br>SOURCE PTE LTD                                                                                                    | Sample Status            | The samples are sound,<br>intact and fit for test.                |  |
| Sample Received Date                | 2020.05.17                                                                                                                        | Test Date                | 2020.05.17~2020.07.31                                             |  |
| Manufacturer                        | VIETNAM CENTER POWER TECH CO.LTD.                                                                                                 |                          |                                                                   |  |
| Address                             | Road 5C, Nhon Trach 2 Industrial Zone, Hiep Phuoc Commune, Nhon Trach<br>District, Dong Nai Province, Vietnam                     |                          |                                                                   |  |
| Factory                             | VIETNAM CENTER POWER TECH CO.LTD.                                                                                                 |                          |                                                                   |  |
| Address                             | Road 5C, Nhon Trach 2 Industrial Zone, Hiep Phuso Commune, Nhon Trach<br>District, Dong Nai Province, Vietnam                     |                          |                                                                   |  |
| Test address                        | Unit 102,4th Building, HongJi e Valley International Enterprises Port, Tongji West<br>Road, NantouTown,Zhongshan City, Guangdong. |                          |                                                                   |  |
| Test Items                          | See the Table 2                                                                                                                   |                          |                                                                   |  |
| Test standard                       | - Methods of test                                                                                                                 |                          | -Part 21:Valve regulated type:<br>-Part 22:Valve regulated type:  |  |
| Test Conclusion                     | The results conform to the to the test items.                                                                                     | requirements of standa   | rds and customer with respect                                     |  |
| Remarks                             |                                                                                                                                   | iter sizes and capacity. | on choose in this report, with<br>All of the tests were performed |  |
|                                     |                                                                                                                                   |                          |                                                                   |  |
| Tested by: Ben                      | Sign: Bien                                                                                                                        | 2020                     | .07.31                                                            |  |
| Tested by: Ben<br>Reviewed by: John | Sign: Kien<br>Sign: Yillim                                                                                                        |                          | 1.07.31                                                           |  |

TRF:HST-F-Q071 B/0Page 2 of 13

UL94-BAZR2.MH46330

IEC 60896 21&22 HST202005-02625-WT